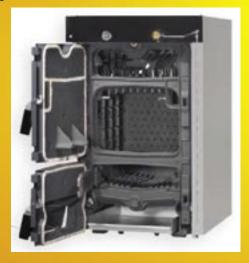

THE 3WOOD's water-cooled grates, large finned firebox and secondary combustion chamber maximize the burn

#### 3<sup>rd</sup> Pass

Remaining exhaust heat is given-up in a wide finned, selfcleaning passageway before exiting the boiler. time and minimize wood consumption. Easy adjustments to the automatic temperature control, secondary air regulator, and flue gas damper enhance fire maintenance.