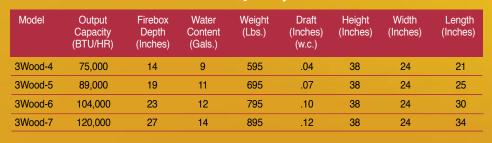

For over 70 years, the BIASI foundry has maintained a reputation for precision pressure castings and quality control that exceeds all international standards. The 3WOOD series is available in four sizes ranging from 75,000 to 120,000 BTU/HR. All threads and fittings are compatible with North American controls and accessories. 3WOOD, the only ASME certified and ETL approved cast iron wood boiler on the market, embodies the design innovation of QHT BIASI.

# QHT BIASI 3Wood Specifications