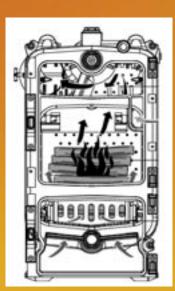

## QHT BİASI 3-Pass Technology

#### 1<sup>st</sup> Pass

Wood burns in a large, finned combustion chamber with water-cooled grates.

#### 2<sup>nd</sup> Pass

Vented firebox gasses mix with very hot, preheated air in the secondary combustion chamber thereby enhancing oxidation.

#### 3<sup>rd</sup> Pass

Remaining exhaust heat is given-up in a wide finned, selfcleaning passageway before exiting the boiler. time and minimize wood consumption. Easy adjustments to the automatic temperature control, secondary air regulator, and flue gas damper enhance fire maintenance.