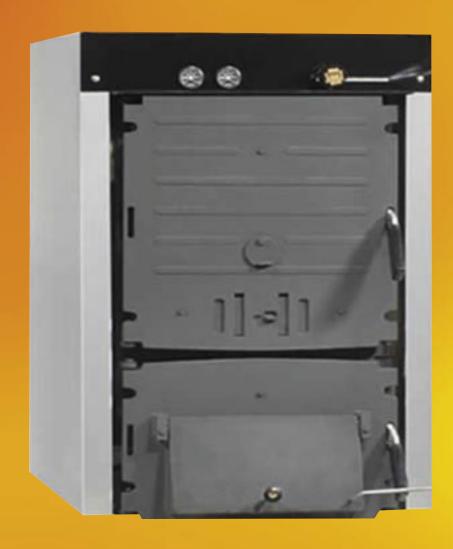

# The QHT BIASI 3Wood Cast Iron Boiler

The 3WOOD is a new generation of wood boiler that challenges our oil dependency. It is efficient, easy to use, and produces low emissions.

Unlike wood boilers from the past, the 3WOOD dispels the notion that wood boilers are labor intensive, inefficient and polluting. 3WOOD offers consistent high efficiency with a large heat exchange surface and secondary combustion chamber.

## Technical Advantages

- ASME Certified Boiler Rated at 58 psi
- ETL Approved for USA and Canada
- Water-cooled Grates
- Secondary Combustion Chamber for High Efficiency and Low Emissions
- Ash Tray
- Heavy Insulation
- Enameled Casing
- Large Loading Door

### Safety Components

- Automatic Draft Regulator
- Pressure Relief Valve ASME
- Water-cooled Grates
- Overheat Aquastat
- Operating Aquastat
- Anti-Burn Levers for Doors